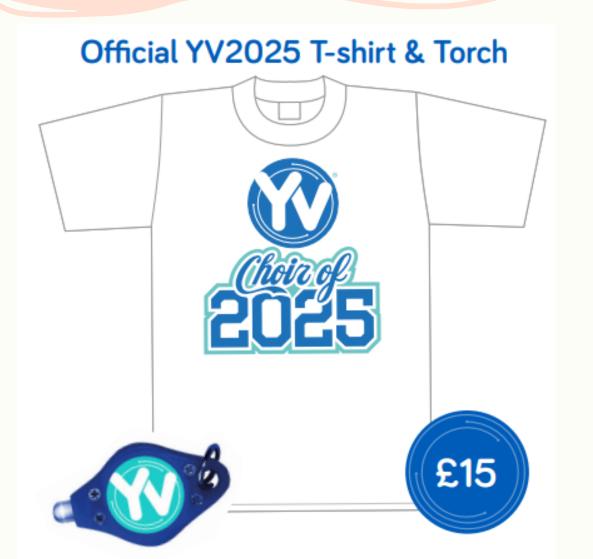

11/

THIS YEAR, THERE HAS
BEEN A CHANGE IN THE
ORDERING PROCESS FOR
AUDIENCE TICKETS AND
CHOIR T-SHIRTS. PLEASE
FOLLOW THE STEPS
BELOW:

14

TICKETS SELL VERY QUICKLY.

TICKETS ARE NOT RESERVED.

**\** 

ALL TICKETS AND T-SHIRTS WILL BE SENT DIRECTLY TO SCHOOL AND NOT TO INDIVIDUAL PARENTS.