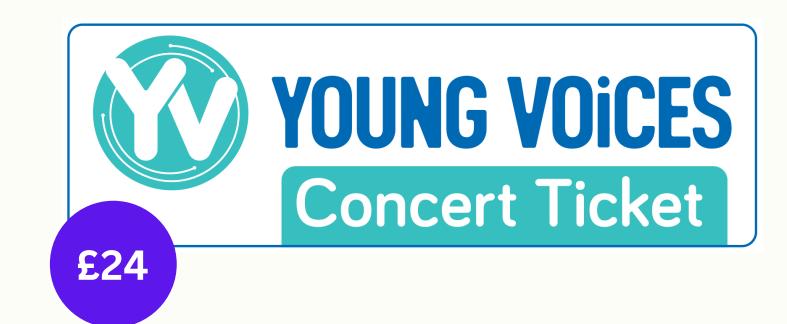

11/

THIS YEAR, THERE HAS
BEEN A CHANGE IN THE
ORDERING PROCESS FOR
AUDIENCE TICKETS AND
CHOIR T-SHIRTS. PLEASE
FOLLOW THE STEPS
BELOW:

14

TICKETS SELL VERY QUICKLY.

TICKETS ARE NOT RESERVED.

**\** 

ALL TICKETS AND T-SHIRTS WILL BE SENT DIRECTLY TO SCHOOL AND NOT TO INDIVIDUAL PARENTS.